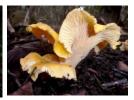

not hold a card you can take advantage of the basket belonging to the accompanying expert.

Even for those more experienced in this field, the area will prove interesting when exploring the many varieties of mushrooms present in the woodlands of the territory of Fondi. Examples of the various different woodlands

are the cork trunked oak trees of San Vito, near Monte San Biagio and the chestnut woodlands of Ambrifi near Lenola. With differing woodlands will come the large variety of fungi.

The mycological excursion will finish at a location on the shores of Lago Fondi where you will be able to enjoy cooking local dishes using the specialities gathered on your hike.