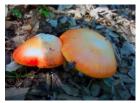

not hold a card you can take advantage of the basket belonging to the accompanying expert.

Even for those more experienced in this field, the area will prove interesting when exploring the many varieties of mushrooms present in the woodlands of the territory of Fondi. Examples of the various different woodlands

are the cork trunked oak trees of San Vito, near Monte San Biagio and the chestnut woodlands of Ambrifi near Lenola. With differing woodlands will come the large variety of fungi.

The mycological excursion will finish at a location on the shores of Lago Fondi where you will be able to enjoy cooking local dishes using the specialities gathered on your hike.