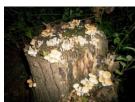

not hold a card you can take advantage of the basket belonging to the accompanying expert.

Even for those more experienced in this field, the area will prove interesting when exploring the many varieties of mushrooms present in the woodlands of the territory of Fondi. Examples of the various different woodlands

are the cork trunked oak trees of San Vito, near Monte San Biagio and the chestnut woodlands of Ambrifi near Lenola. With differing woodlands will come the large variety of fungi.

The mycological excursion will finish at a location on the shores of Lago Fondi where you will be able to enjoy cooking local dishes using the specialities gathered on your hike.