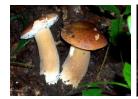

not hold a card you can take advantage of the basket belonging to the accompanying expert.

Even for those more experienced in this field, the area will prove interesting when exploring the many varieties of mushrooms present in the woodlands of the territory of Fondi. Examples of the various different woodlands

are the cork trunked oak trees of San Vito, near Monte San Biagio and the chestnut woodlands of Ambrifi near Lenola. With differing woodlands will come the large variety of fungi.

The mycological excursion will finish at a location on the shores of Lago Fondi where you will be able to enjoy cooking local dishes using the specialities gathered on your hike.