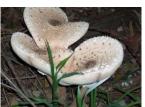

not hold a card you can take advantage of the basket belonging to the accompanying expert.

Even for those more experienced in this field, the area will prove interesting when exploring the many varieties of mushrooms present in the woodlands of the territory of Fondi. Examples of the various different woodlands

are the cork trunked oak trees of San Vito, near Monte San Biagio and the chestnut woodlands of Ambrifi near Lenola. With differing woodlands will come the large variety of fungi.

The mycological excursion will finish at a location on the shores of Lago Fondi where you will be able to enjoy cooking local dishes using the specialities gathered on your hike.