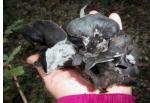

Beginning in Fondi, a city of long cultural heritage and continued occupation. The expert local guide will lead you on an early morning hike through the plains of Fondi where in the paths of the woodland they will introduce you to the world of Mycology. Sharing detailed local information and demonstrations on the collection of mushrooms with their cleaning, storage and cooking in a range of local styles.

not hold a card you can take advantage of the basket belonging to the accompanying expert.

Even for those more experienced in this field, the area will prove interesting when exploring the many varieties of mushrooms present in the woodlands of the territory of Fondi. Examples of the various different woodlands

are the cork trunked oak trees of San Vito, near Monte San Biagio and the chestnut woodlands of Ambrifi near Lenola. With differing woodlands will come the large variety of fungi.

The mycological excursion will finish at a location on the shores of Lago Fondi where you will be able to enjoy cooking local dishes using the specialities gathered on your hike.