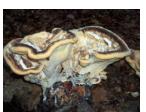

not hold a card you can take advantage of the basket belonging to the accompanying expert.

Even for those more experienced in this field, the area will prove interesting when exploring the many varieties of mushrooms present in the woodlands of the territory of Fondi. Examples of the various different woodlands

are the cork trunked oak trees of San Vito, near Monte San Biagio and the chestnut woodlands of Ambrifi near Lenola. With differing woodlands will come the large variety of fungi.

The mycological excursion will finish at a location on the shores of Lago Fondi where you will be able to enjoy cooking local dishes using the specialities gathered on your hike.